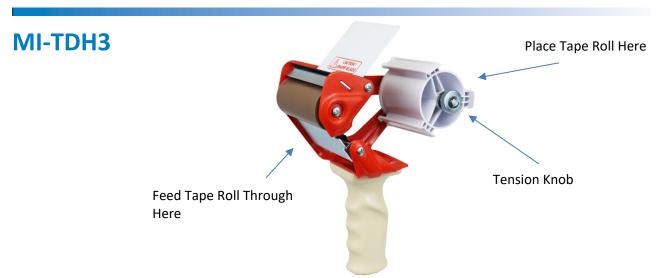

## **INSTRUCTIONS**

- 1. To load, place 3" width tape roll onto tape wheel and push fully onto the wheel. Be sure to load the tape with the adhesive side down.
- 2. Unroll approximately 5" of tape and thread the tape through the metal holding plate and the rubber roller.
- 3. Tighten or loosen the tension knob located on the tape wheel for optimal performance.
- 4. To operate, glide the dispenser along the desired area while applying downward pressure.
- 5. When you are done dispensing, tilt the dispenser upward and apply pressure to cut the tape to length.